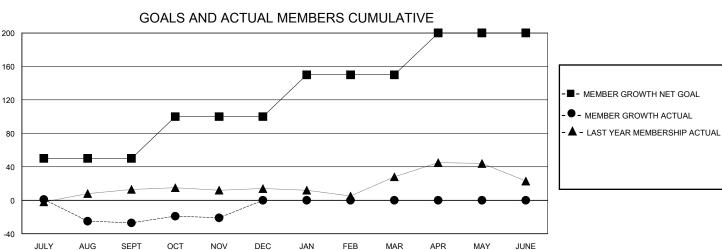

## MONTHLY MEMBERSHIP PROGRESS REPORT

District 5M 2

**LOCATION MINNESOTA** GMT: **GMT CA** 

| •                           |               |           |               |                       |                        |                         | •                                                  |
|-----------------------------|---------------|-----------|---------------|-----------------------|------------------------|-------------------------|----------------------------------------------------|
| Clubs RESULTS FOR 2023-2024 |               |           |               | Members               |                        |                         |                                                    |
|                             |               |           |               | RESULTS FOR 2023-2024 |                        |                         |                                                    |
| QUARTER                     | NEW CLUB GOAL | NEW CLUBS | DROPPED CLUBS | QUARTER MEME          | BER GROWTH NET<br>GOAL | MEMBER GROWTH<br>ACTUAL | DROPPED<br>MEMBERS ACTUAL<br>(including transfers) |
| JULY/AUG/SEPT               | 0             | 0         | 1             | JULY/AUG/SEPT         | 50                     | 45                      | 66                                                 |
| OCT/NOV/DEC                 | 0             | 0         | 0             | OCT/NOV/DEC           | 50                     | 33                      | 27                                                 |
| JAN/FEB/MAR                 | 1             | 0         | 0             | JAN/FEB/MAR           | 50                     | 0                       | 0                                                  |
| APR/MAY/JUNE                | 0             | 0         | 0             | APR/MAY/JUNE          | 50                     | 0                       | 0                                                  |